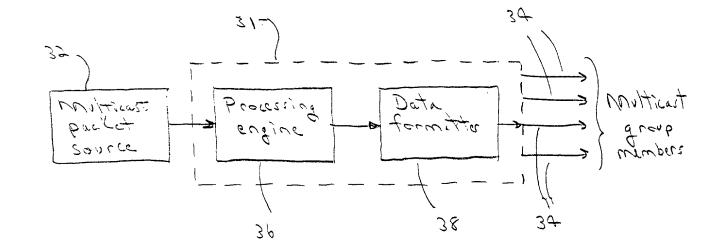

|
| R3         |
| <u>A</u> A |
| AS         |
| 94         |

.

| AI |
|----|
| A6 |
| ΓA |
| AZ |
| R3 |
| 57 |
| 24 |
|    |

| AI  |  |
|-----|--|
| AS  |  |
| A6  |  |
| AJ  |  |
| A I |  |
| A2  |  |
| A3  |  |

| 117  |   |
|------|---|
| 24   |   |
| E S  |   |
| R6   |   |
| 57   | J |
| A'-  |   |
| R.C. | - |

•

| AI  |
|-----|
| 23  |
| R4  |
| EA  |
| A's |
| EJ. |
| A'L |

| IA I      |
|-----------|
| AT        |
| AG        |
| 25        |
| <i>FF</i> |
| EA        |
| A2        |
|           |

/

| AI  | <br>   |
|-----|--------|
| 67  | $\neg$ |
| A2  |        |
| R4  |        |
| £2  |        |
| EZ. |        |
| R.6 |        |

Fige À

Start 90 Form 17.57 プブ 24 I dentify starting SX.ip first? point -73 N Process next -25 3 Dene? 78 78 Y Enqueve pickets 30

Figure t



Figures

where the start from the start start where the start start where the start sta

14. m. A. 54